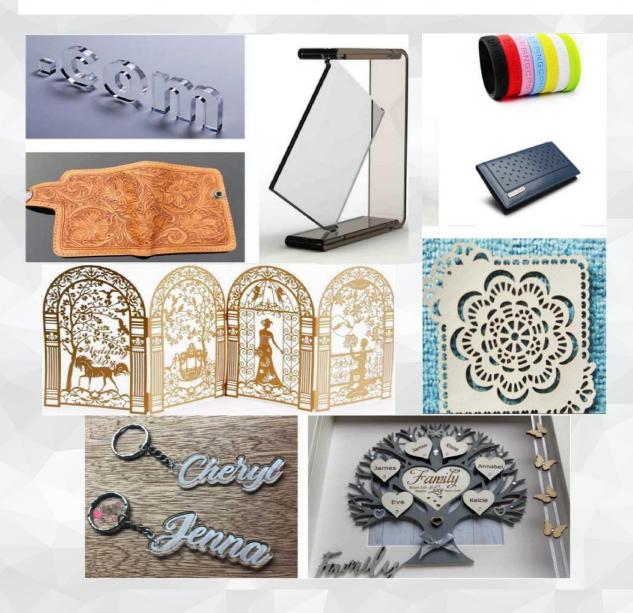

| Material           | Engrave  | Cut      | Material        | Engrave  | Cut      |
|--------------------|----------|----------|-----------------|----------|----------|
| Natural wood       | V        | <b>√</b> | Paper           | <b>√</b> | V        |
| Acrylic            | V        | <b>√</b> | Mylar           | √        | 1        |
| Glass              | √        | ×        | Press board     | <b>√</b> | √        |
| Double color plate | V        | 1        | Rubber          | <b>V</b> | 1        |
| Bamboo             | √        | <b>√</b> | Plywood         | √        | <b>√</b> |
| MDF                | √        | <b>√</b> | Fiberglass      | <b>√</b> | V        |
| Cloth              | V        | <b>√</b> | Painted metal   | <b>√</b> | V        |
| Leather            | √        | <b>√</b> | Plastic         | √        | 1        |
| Marble             | <b>√</b> | ×        | Ceramic         | √        | ×        |
| Matte boards       | √        | <b>√</b> | Coated Metal    | √        | ×        |
| Stone              | <b>V</b> | ×        | Other materials | 1        | 1        |