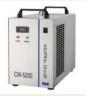

## PRODUCT CONFIGURATION

| Quotation            |                                                                                                                                                                                                                                                                                                                                                                                                                                                                   |  |  |  |  |  |  |
|----------------------|-------------------------------------------------------------------------------------------------------------------------------------------------------------------------------------------------------------------------------------------------------------------------------------------------------------------------------------------------------------------------------------------------------------------------------------------------------------------|--|--|--|--|--|--|
|                      | (0000 (000*000                                                                                                                                                                                                                                                                                                                                                                                                                                                    |  |  |  |  |  |  |
| Model                | 6090 ( 600*900mm working area)                                                                                                                                                                                                                                                                                                                                                                                                                                    |  |  |  |  |  |  |
| Power                | YONGLI H2- 100watt                                                                                                                                                                                                                                                                                                                                                                                                                                                |  |  |  |  |  |  |
| Main configuration   | Exhaust fan and pipe Red dot location Taiwan HIWIN guide rail Window open safety system Blade table Leadshine motor and driver USB interface RD laserwork software digital control panel 6445G Water cooling system- CW-5200 chiller Engraving Speed:0-1000mm/s  Cutting Speed:0-600mm/s Maximum forming character:Figure/English 1x 1mm 1.5*1.5mm Water cooling Graphics Format: PLT/DXF/DST/BMP/AI etc(Direct output) Operating Voltage: AC110-220V+-10%,50-60z |  |  |  |  |  |  |
| Whole machine size   | Compatible Software:CorelDraw/AutoCAD 1000*1360*1030MM                                                                                                                                                                                                                                                                                                                                                                                                            |  |  |  |  |  |  |
| Packing size& weight | 180 KG                                                                                                                                                                                                                                                                                                                                                                                                                                                            |  |  |  |  |  |  |
| Applicable materials | Acrylic,mdf,wood,organic,glass,plastic,garments,paper,leather,rubber,ceramic, glass,and other non metal materials.                                                                                                                                                                                                                                                                                                                                                |  |  |  |  |  |  |
| <b>Delivery Time</b> | Local 10 days(as per stock), Outside UAE 20 days plus shipping time                                                                                                                                                                                                                                                                                                                                                                                               |  |  |  |  |  |  |
| Warranty             | One year warranty Laser tube six months warranty,                                                                                                                                                                                                                                                                                                                                                                                                                 |  |  |  |  |  |  |
| PRICE                | USD 6,550 (Ex Works Dubai)                                                                                                                                                                                                                                                                                                                                                                                                                                        |  |  |  |  |  |  |
| Payment Term         | 100% advance payment                                                                                                                                                                                                                                                                                                                                                                                                                                              |  |  |  |  |  |  |

Lens 63.5.Mirror's diameter 25mm.

Exhaust fans.

Blow air, air pipe on the laser head. Avoid burning& keep lens clearly.

S&A CW5200 Water Cooling machine

Tools box

Independent control of built-in fan ,air pump, water chiller.