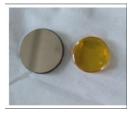

Lens 63.5.Mirror's diameter 25mm.

Exhaust fans.

Blow air, air pipe on the laser head. Avoid burning& keep lens clearly.

S&A CW5200 Water Cooling machine

Tools box

Independent control of built-in fan ,air pump, water chiller.