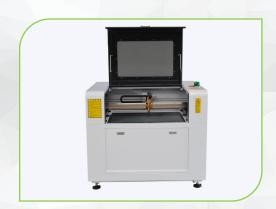

# LASER6090

CO2 LASERCUTTINGMACHINEAND ENGRAVINGMACHINE

## PRODUCT CONFIGURATION

| Quotation            |                                                                                                                                                                                                                                                                                                                                                                                                                                                                   |  |  |  |  |  |  |
|----------------------|-------------------------------------------------------------------------------------------------------------------------------------------------------------------------------------------------------------------------------------------------------------------------------------------------------------------------------------------------------------------------------------------------------------------------------------------------------------------|--|--|--|--|--|--|
|                      | (0000 (000*000                                                                                                                                                                                                                                                                                                                                                                                                                                                    |  |  |  |  |  |  |
| Model                | 6090 ( 600*900mm working area)                                                                                                                                                                                                                                                                                                                                                                                                                                    |  |  |  |  |  |  |
| Power                | YONGLI H2- 100watt                                                                                                                                                                                                                                                                                                                                                                                                                                                |  |  |  |  |  |  |
| Main configuration   | Exhaust fan and pipe Red dot location Taiwan HIWIN guide rail Window open safety system Blade table Leadshine motor and driver USB interface RD laserwork software digital control panel 6445G Water cooling system- CW-5200 chiller Engraving Speed:0-1000mm/s  Cutting Speed:0-600mm/s Maximum forming character:Figure/English 1x 1mm 1.5*1.5mm Water cooling Graphics Format: PLT/DXF/DST/BMP/AI etc(Direct output) Operating Voltage: AC110-220V+-10%,50-60z |  |  |  |  |  |  |
| Whole machine size   | Compatible Software:CorelDraw/AutoCAD 1000*1360*1030MM                                                                                                                                                                                                                                                                                                                                                                                                            |  |  |  |  |  |  |
| Packing size& weight | 180 KG                                                                                                                                                                                                                                                                                                                                                                                                                                                            |  |  |  |  |  |  |
| Applicable materials | Acrylic,mdf,wood,organic,glass,plastic,garments,paper,leather,rubber,ceramic, glass,and other non metal materials.                                                                                                                                                                                                                                                                                                                                                |  |  |  |  |  |  |
| <b>Delivery Time</b> | Local 10 days(as per stock), Outside UAE 20 days plus shipping time                                                                                                                                                                                                                                                                                                                                                                                               |  |  |  |  |  |  |
| Warranty             | One year warranty Laser tube six months warranty,                                                                                                                                                                                                                                                                                                                                                                                                                 |  |  |  |  |  |  |
| PRICE                | USD 6,550 (Ex Works Dubai)                                                                                                                                                                                                                                                                                                                                                                                                                                        |  |  |  |  |  |  |
| Payment Term         | 100% advance payment                                                                                                                                                                                                                                                                                                                                                                                                                                              |  |  |  |  |  |  |