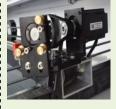

#### Adjustable laser head

The aluminum alloy adjustable laser head is lighter than other metal laser heads, which can minimize the inertia error when the laser head moves. The outer oxide film has a beautiful appearance and is durable and not deformed for a long time.

Lens 63.5.Mirror's diameter 25mm.

Exhaust fans.

Blow air, air pipe on the laser head. Avoid burning& keep lens clearly.

S&A CW5200 Water Cooling machine

Tools box

Independent control of built-in fan ,air pump, water chiller.