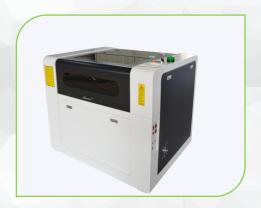

# LASER6090

CO2 LASERCUTTINGMACHINEAND ENGRAVINGMACHINE

## PRODUCT CONFIGURATION

| Quotation            |                                                                                                                                                                                                                                                                                                                                                                                                                                                                   |  |  |  |  |  |  |
|----------------------|-------------------------------------------------------------------------------------------------------------------------------------------------------------------------------------------------------------------------------------------------------------------------------------------------------------------------------------------------------------------------------------------------------------------------------------------------------------------|--|--|--|--|--|--|
|                      | (0000 (000*000                                                                                                                                                                                                                                                                                                                                                                                                                                                    |  |  |  |  |  |  |
| Model                | 6090 ( 600*900mm working area)                                                                                                                                                                                                                                                                                                                                                                                                                                    |  |  |  |  |  |  |
| Power                | YONGLI H2- 100watt                                                                                                                                                                                                                                                                                                                                                                                                                                                |  |  |  |  |  |  |
| Main configuration   | Exhaust fan and pipe Red dot location Taiwan HIWIN guide rail Window open safety system Blade table Leadshine motor and driver USB interface RD laserwork software digital control panel 6445G Water cooling system- CW-5200 chiller Engraving Speed:0-1000mm/s  Cutting Speed:0-600mm/s Maximum forming character:Figure/English 1x 1mm 1.5*1.5mm Water cooling Graphics Format: PLT/DXF/DST/BMP/AI etc(Direct output) Operating Voltage: AC110-220V+-10%,50-60z |  |  |  |  |  |  |
| Whole machine size   | Compatible Software:CorelDraw/AutoCAD 1000*1360*1030MM                                                                                                                                                                                                                                                                                                                                                                                                            |  |  |  |  |  |  |
| Packing size& weight | 180 KG                                                                                                                                                                                                                                                                                                                                                                                                                                                            |  |  |  |  |  |  |
| Applicable materials | Acrylic,mdf,wood,organic,glass,plastic,garments,paper,leather,rubber,ceramic, glass,and other non metal materials.                                                                                                                                                                                                                                                                                                                                                |  |  |  |  |  |  |
| <b>Delivery Time</b> | Local 10 days(as per stock), Outside UAE 20 days plus shipping time                                                                                                                                                                                                                                                                                                                                                                                               |  |  |  |  |  |  |
| Warranty             | One year warranty Laser tube six months warranty,                                                                                                                                                                                                                                                                                                                                                                                                                 |  |  |  |  |  |  |
| PRICE                | USD 6,550 (Ex Works Dubai)                                                                                                                                                                                                                                                                                                                                                                                                                                        |  |  |  |  |  |  |
| Payment Term         | 100% advance payment                                                                                                                                                                                                                                                                                                                                                                                                                                              |  |  |  |  |  |  |