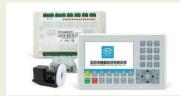

Perfectly Tidy Power Supply System

Reflect 45° mirror adjustment set.Three -point dimming bolt for easier dimming

Ruida's latest offline color screen control card

Optional:Electronic lifting
The machine can automatic adjust
the working table to satisfy the
demands of cutting different
thicknesses materials.The lifting
height can reach 20cm.