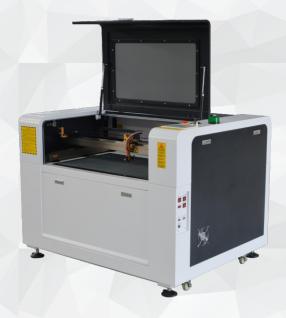

# LASER6090

CO2 LASERCUTTINGMACHINEAND ENGRAVINGMACHINE

## PRODUCT CONFIGURATION

| Quotation            |                                                                                                                                                                                                                                                                                                                                                                                                                                                                   |  |  |  |  |  |  |
|----------------------|-------------------------------------------------------------------------------------------------------------------------------------------------------------------------------------------------------------------------------------------------------------------------------------------------------------------------------------------------------------------------------------------------------------------------------------------------------------------|--|--|--|--|--|--|
|                      | (0000 (000*000                                                                                                                                                                                                                                                                                                                                                                                                                                                    |  |  |  |  |  |  |
| Model                | 6090 ( 600*900mm working area)                                                                                                                                                                                                                                                                                                                                                                                                                                    |  |  |  |  |  |  |
| Power                | YONGLI H2- 100watt                                                                                                                                                                                                                                                                                                                                                                                                                                                |  |  |  |  |  |  |
| Main configuration   | Exhaust fan and pipe Red dot location Taiwan HIWIN guide rail Window open safety system Blade table Leadshine motor and driver USB interface RD laserwork software digital control panel 6445G Water cooling system- CW-5200 chiller Engraving Speed:0-1000mm/s  Cutting Speed:0-600mm/s Maximum forming character:Figure/English 1x 1mm 1.5*1.5mm Water cooling Graphics Format: PLT/DXF/DST/BMP/AI etc(Direct output) Operating Voltage: AC110-220V+-10%,50-60z |  |  |  |  |  |  |
| Whole machine size   | Compatible Software:CorelDraw/AutoCAD 1000*1360*1030MM                                                                                                                                                                                                                                                                                                                                                                                                            |  |  |  |  |  |  |
| Packing size& weight | 180 KG                                                                                                                                                                                                                                                                                                                                                                                                                                                            |  |  |  |  |  |  |
| Applicable materials | Acrylic,mdf,wood,organic,glass,plastic,garments,paper,leather,rubber,ceramic, glass,and other non metal materials.                                                                                                                                                                                                                                                                                                                                                |  |  |  |  |  |  |
| <b>Delivery Time</b> | Local 10 days(as per stock), Outside UAE 20 days plus shipping time                                                                                                                                                                                                                                                                                                                                                                                               |  |  |  |  |  |  |
| Warranty             | One year warranty Laser tube six months warranty,                                                                                                                                                                                                                                                                                                                                                                                                                 |  |  |  |  |  |  |
| PRICE                | USD 6,550 (Ex Works Dubai)                                                                                                                                                                                                                                                                                                                                                                                                                                        |  |  |  |  |  |  |
| Payment Term         | 100% advance payment                                                                                                                                                                                                                                                                                                                                                                                                                                              |  |  |  |  |  |  |