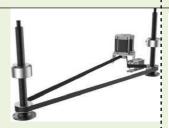

#### Linear Guides.

1.X,Y axis adopted high precision and high speed belt transmission 2. Square guide rail from Taiwan Hiwin,high accuracy and long life time.

Xaxis, German ONK steel belt.

Knife and honey table holder and

All of Dowin brand 1390 laser engraving cutting machines are

High precision stepper motor pure copper synchronous gear

Slave wheel double pivot drive Voltage and high pressure flexible line.

designed with stronger knife bar holder and drawer. make sure the honey table never bend, smoke doesn't hurt mechanic parts.