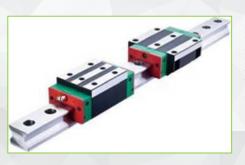

#### **Hiwin Precise Linear Guide**

Equipped with Taiwan Hiwin rail guide, with features of high positioning accuracy, strong load bearing and good dynamic performance.

#### Linear Guides.

1.X,Y axis adopted high precision and high speed belt transmission 2. Square guide rail from Taiwan Hiwin,high accuracy and long life time.

Xaxis, German ONK steel belt.

Knife and honey table holder and