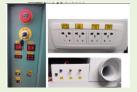

Perfectly Tidy Power Supply System

Reflect 45° mirror adjustment set.Three -point dimming bolt for easier dimming

Ruida's latest offline color screen control card

Optional:Electronic lifting
The machine can automatic adjust
the working table to satisfy the
demands of cutting different
thicknesses materials.The lifting
height can reach 20cm.