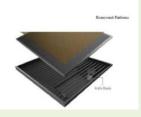

All of Dowin brand 1390 laser engraving cutting machines are

High precision stepper motor pure copper synchronous gear

Slave wheel double pivot drive Voltage and high pressure flexible line.

designed with stronger knife bar holder and drawer. make sure the honey table never bend, smoke doesn't hurt mechanic parts.