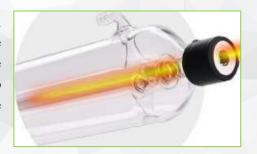

### Yongli Laser Tube

Using Yongli laser tube, its photoelectric conversion efficiency is high, the laser output power density is high, the beam is concentrated, and the spot is uniform. The engraving/cutting speed is fast and the engraving line is deep and narrow with high resolution and clear characters. The work life of laser tube is long and the fault rate is low.