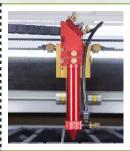

#### Adjustable laser head

The aluminum alloy adjustable laser head is lighter than other metal laser heads, which can minimize the inertia error when the laser head moves. The outer oxide film has a beautiful appearance and is durable and not deformed for a long time.