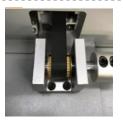

#### Adjustable laser head

The aluminum alloy adjustable laser head is lighter than other metal laser heads, which can minimize the inertia error when the laser head moves. The outer oxide film has a beautiful appearance and is durable and not deformed for a long time.