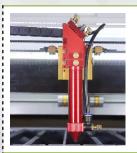

## Hiwin Precise Linear Guide

Equipped with Taiwan Hiwin rail guide, with features of high positioning accuracy, strong load bearing and good dynamic performance.

Adjustable laser head The aluminum alloy adjustable laser head is lighter than other metal laser heads, which can minimize the inertia error when the laser head moves. The outer oxide film has a beautiful appearance and is durable and not deformed for a long time.