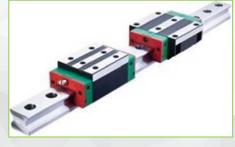

## Hiwin Precise Linear Guide

Equipped with Taiwan Hiwin rail guide, with features of high positioning accuracy, strong load bearing and good dynamic performance.

Adjustable laser head The aluminum alloy adjustable laser head is lighter than other metal laser heads, which can minimize the inertia error when the laser head moves. The outer oxide film has a beautiful appearance and is durable and not deformed for a long time.