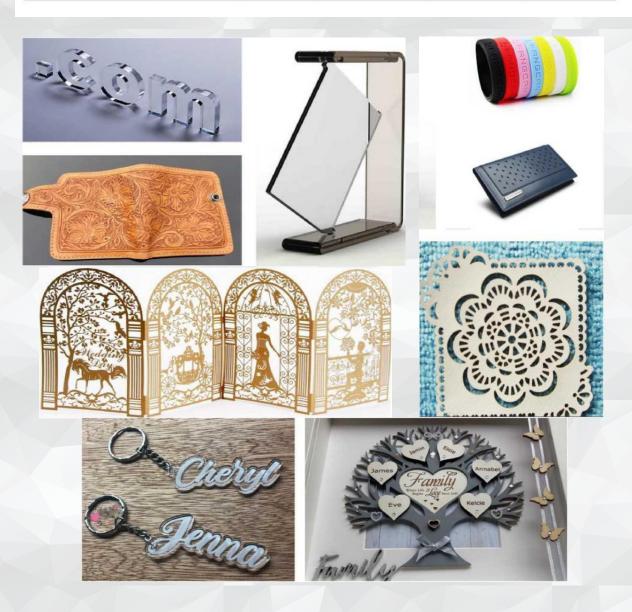

Xaxis,German ONK steel belt.

High precision stepper motor pure copper synchronous gear

Slave wheel double pivot drive Voltage and high pressure flexible line.

| Material              | Engrave      | Cut          | Material           | Engrave      | Cut          |
|-----------------------|--------------|--------------|--------------------|--------------|--------------|
| Natural wood          | $\checkmark$ | V            | Paper              | V            | $\checkmark$ |
| Acrylic               | $\checkmark$ | $\checkmark$ | Mylar              | $\checkmark$ | $\checkmark$ |
| Glass                 | $\checkmark$ | ×            | Press board        | $\checkmark$ | $\checkmark$ |
| Double color<br>plate | $\checkmark$ | V            | Rubber             | V            | V            |
| Bamboo                | $\checkmark$ | $\checkmark$ | Plywood            | $\checkmark$ | $\checkmark$ |
| MDF                   | $\checkmark$ | $\checkmark$ | Fiberglass         | $\checkmark$ | $\checkmark$ |
| Cloth                 | $\checkmark$ | $\checkmark$ | Painted metal      | $\checkmark$ | $\checkmark$ |
| Leather               | $\checkmark$ | $\checkmark$ | Plastic            | $\checkmark$ | $\checkmark$ |
| Marble                | $\checkmark$ | ×            | Ceramic            | $\checkmark$ | ×            |
| Matte boards          | $\checkmark$ | $\checkmark$ | Coated Metal       | $\checkmark$ | ×            |
| Stone                 | $\checkmark$ | ×            | Other<br>materials | $\checkmark$ | V            |