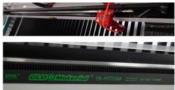

## Hiwin Precise Linear Guide

Equipped with Taiwan Hiwin rail guide, with features of high positioning accuracy, strong load bearing and good dynamic performance.

Adjustable laser head The aluminum alloy adjustable laser head is lighter than other metal laser heads, which can minimize the inertia error when the laser head moves. The outer oxide film has a beautiful appearance and is durable and not deformed for a long time.

Knife and honey table holder and drawer All of Dowin brand 1390 laser

engraving cutting machines are

Linear Guides. 1.X,Y axis adopted high precision and high speed belt transmission 2. Square guide rail from Taiwan Hiwin,high accuracy and long life time.