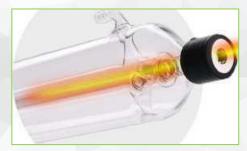

## Yongli Laser Tube

Using Yongli laser tube, its photoelectric conversion efficiency is high, the laser output power density is high, the beam is concentrated, and the spot is uniform. The engraving/cutting speed is fast and the engraving line is deep and narrow with high resolution and clear characters. The work life of laser tube is long and the fault rate is low.