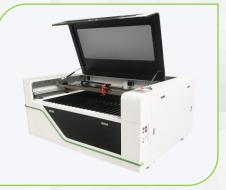

## LASER1390

CO2 LASERCUTTINGMACHINEAND ENGRAVINGMACHINE

## **PRODUCT CONFIGURATION**

| Quotation               |                                                                                                                                                                                                                                                                                                                                                                                                                                                                                                                                                                                                                                                                                                     |  |  |  |  |  |  |
|-------------------------|-----------------------------------------------------------------------------------------------------------------------------------------------------------------------------------------------------------------------------------------------------------------------------------------------------------------------------------------------------------------------------------------------------------------------------------------------------------------------------------------------------------------------------------------------------------------------------------------------------------------------------------------------------------------------------------------------------|--|--|--|--|--|--|
|                         | Quotation                                                                                                                                                                                                                                                                                                                                                                                                                                                                                                                                                                                                                                                                                           |  |  |  |  |  |  |
| Model                   | 1390                                                                                                                                                                                                                                                                                                                                                                                                                                                                                                                                                                                                                                                                                                |  |  |  |  |  |  |
| Power(optional)         | <ul> <li>RECIW6 130-150W/ YONGLI130W-160W/CDWJ150W<br/>/YONGLIH6</li> <li>Auto focus laser head</li> <li>Honeycomb</li> <li>Lift platform</li> </ul>                                                                                                                                                                                                                                                                                                                                                                                                                                                                                                                                                |  |  |  |  |  |  |
| Main configuration      | <ul> <li>Exhaust fan and pipe</li> <li>Red dot location</li> <li>Taiwan HIWIN guide rail</li> <li>Window open safety system</li> <li>Blade table</li> <li>Leadshine motor and driver</li> <li>USB interface</li> <li>RD laserwork software digital control panel 6445G</li> <li>1300*900mm working area</li> <li>Water cooling system- CW-5200 chiller</li> <li>Engraving Speed :0-1000mm/s<br/>Cutting Speed:0-600mm/s</li> <li>Maximum forming character:Figure/English 1x 1mm<br/>1.5*1.5mm</li> <li>Water cooling</li> <li>Graphics Format: PLT/DXF/DST/BMP/A letc(Direct output)</li> <li>Operating Voltage : AC110-220V+-10%,50-60z</li> <li>Compatible Software:CorelDraw/AutoCAD</li> </ul> |  |  |  |  |  |  |
| Whole machine size      | 1720*1310*1070MM                                                                                                                                                                                                                                                                                                                                                                                                                                                                                                                                                                                                                                                                                    |  |  |  |  |  |  |
| Packing size&<br>weight | 500KG                                                                                                                                                                                                                                                                                                                                                                                                                                                                                                                                                                                                                                                                                               |  |  |  |  |  |  |
| Applicable materials    | Acrylic,mdf,wood,organic,glass,plastic,garments,paper,leather,rubber,ceramic, glass,and other non metal materials.                                                                                                                                                                                                                                                                                                                                                                                                                                                                                                                                                                                  |  |  |  |  |  |  |
| Delivery Time           | Local 10 days(as per stock), Outside UAE 20 days plus shipping time                                                                                                                                                                                                                                                                                                                                                                                                                                                                                                                                                                                                                                 |  |  |  |  |  |  |
| Warranty                | One year warranty Laser tube six months warranty,                                                                                                                                                                                                                                                                                                                                                                                                                                                                                                                                                                                                                                                   |  |  |  |  |  |  |
| PRICE                   | USD 8,050 (Ex Works Dubai)                                                                                                                                                                                                                                                                                                                                                                                                                                                                                                                                                                                                                                                                          |  |  |  |  |  |  |
| Payment Term            | 100% Advance                                                                                                                                                                                                                                                                                                                                                                                                                                                                                                                                                                                                                                                                                        |  |  |  |  |  |  |