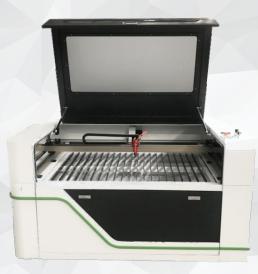

## LASER1390

CO2 LASERCUTTINGMACHINEAND ENGRAVINGMACHINE

## **PRODUCT CONFIGURATION**

| Quotation               |                                                                                                                                                                                                                                                                                                                                                                                                                                                                                                                                                                                                                                                                                                     |  |  |  |  |  |  |
|-------------------------|-----------------------------------------------------------------------------------------------------------------------------------------------------------------------------------------------------------------------------------------------------------------------------------------------------------------------------------------------------------------------------------------------------------------------------------------------------------------------------------------------------------------------------------------------------------------------------------------------------------------------------------------------------------------------------------------------------|--|--|--|--|--|--|
|                         | Quotation                                                                                                                                                                                                                                                                                                                                                                                                                                                                                                                                                                                                                                                                                           |  |  |  |  |  |  |
| Model                   | 1390                                                                                                                                                                                                                                                                                                                                                                                                                                                                                                                                                                                                                                                                                                |  |  |  |  |  |  |
| Power(optional)         | <ul> <li>RECIW6 130-150W/ YONGLI130W-160W/CDWJ150W<br/>/YONGLIH6</li> <li>Auto focus laser head</li> <li>Honeycomb</li> <li>Lift platform</li> </ul>                                                                                                                                                                                                                                                                                                                                                                                                                                                                                                                                                |  |  |  |  |  |  |
| Main configuration      | <ul> <li>Exhaust fan and pipe</li> <li>Red dot location</li> <li>Taiwan HIWIN guide rail</li> <li>Window open safety system</li> <li>Blade table</li> <li>Leadshine motor and driver</li> <li>USB interface</li> <li>RD laserwork software digital control panel 6445G</li> <li>1300*900mm working area</li> <li>Water cooling system- CW-5200 chiller</li> <li>Engraving Speed :0-1000mm/s<br/>Cutting Speed:0-600mm/s</li> <li>Maximum forming character:Figure/English 1x 1mm<br/>1.5*1.5mm</li> <li>Water cooling</li> <li>Graphics Format: PLT/DXF/DST/BMP/A letc(Direct output)</li> <li>Operating Voltage : AC110-220V+-10%,50-60z</li> <li>Compatible Software:CorelDraw/AutoCAD</li> </ul> |  |  |  |  |  |  |
| Whole machine size      | 1720*1310*1070MM                                                                                                                                                                                                                                                                                                                                                                                                                                                                                                                                                                                                                                                                                    |  |  |  |  |  |  |
| Packing size&<br>weight | 500KG                                                                                                                                                                                                                                                                                                                                                                                                                                                                                                                                                                                                                                                                                               |  |  |  |  |  |  |
| Applicable materials    | Acrylic,mdf,wood,organic,glass,plastic,garments,paper,leather,rubber,ceramic, glass,and other non metal materials.                                                                                                                                                                                                                                                                                                                                                                                                                                                                                                                                                                                  |  |  |  |  |  |  |
| Delivery Time           | Local 10 days(as per stock), Outside UAE 20 days plus shipping time                                                                                                                                                                                                                                                                                                                                                                                                                                                                                                                                                                                                                                 |  |  |  |  |  |  |
| Warranty                | One year warranty Laser tube six months warranty,                                                                                                                                                                                                                                                                                                                                                                                                                                                                                                                                                                                                                                                   |  |  |  |  |  |  |
| PRICE                   | USD 8,050 (Ex Works Dubai)                                                                                                                                                                                                                                                                                                                                                                                                                                                                                                                                                                                                                                                                          |  |  |  |  |  |  |
| Payment Term            | 100% Advance                                                                                                                                                                                                                                                                                                                                                                                                                                                                                                                                                                                                                                                                                        |  |  |  |  |  |  |