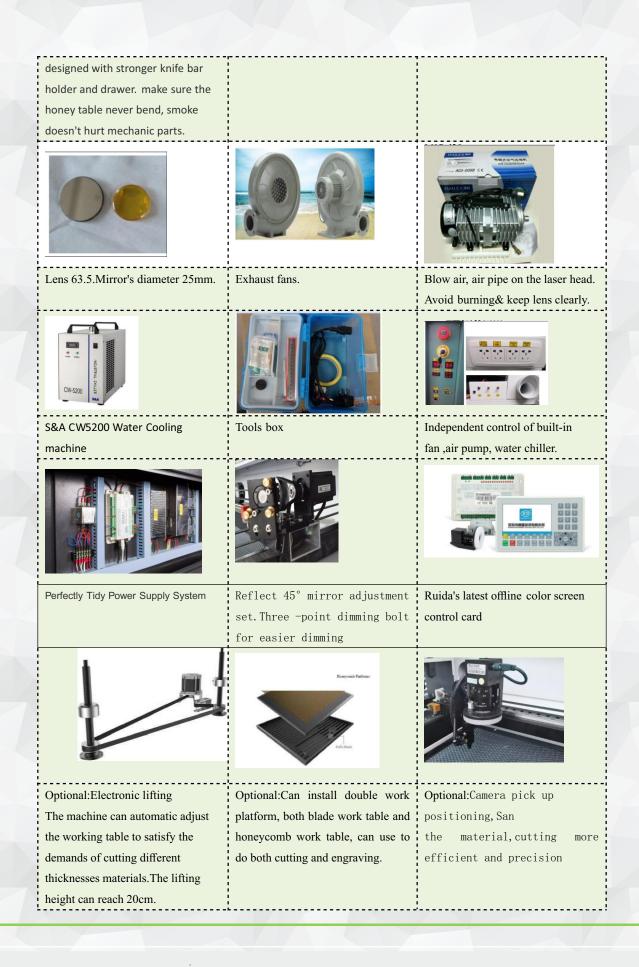

## **PRODUCT CONFIGURATION**

| Quotation               |                                                                                                                                                                                                                                                                                                                                                                                                                                                                                                                                                                                                                                                                                                     |  |  |  |  |  |  |
|-------------------------|-----------------------------------------------------------------------------------------------------------------------------------------------------------------------------------------------------------------------------------------------------------------------------------------------------------------------------------------------------------------------------------------------------------------------------------------------------------------------------------------------------------------------------------------------------------------------------------------------------------------------------------------------------------------------------------------------------|--|--|--|--|--|--|
|                         | Quotation                                                                                                                                                                                                                                                                                                                                                                                                                                                                                                                                                                                                                                                                                           |  |  |  |  |  |  |
| Model                   | 1390                                                                                                                                                                                                                                                                                                                                                                                                                                                                                                                                                                                                                                                                                                |  |  |  |  |  |  |
| Power(optional)         | <ul> <li>RECIW6 130-150W/ YONGLI130W-160W/CDWJ150W<br/>/YONGLIH6</li> <li>Auto focus laser head</li> <li>Honeycomb</li> <li>Lift platform</li> </ul>                                                                                                                                                                                                                                                                                                                                                                                                                                                                                                                                                |  |  |  |  |  |  |
| Main configuration      | <ul> <li>Exhaust fan and pipe</li> <li>Red dot location</li> <li>Taiwan HIWIN guide rail</li> <li>Window open safety system</li> <li>Blade table</li> <li>Leadshine motor and driver</li> <li>USB interface</li> <li>RD laserwork software digital control panel 6445G</li> <li>1300*900mm working area</li> <li>Water cooling system- CW-5200 chiller</li> <li>Engraving Speed :0-1000mm/s<br/>Cutting Speed:0-600mm/s</li> <li>Maximum forming character:Figure/English 1x 1mm<br/>1.5*1.5mm</li> <li>Water cooling</li> <li>Graphics Format: PLT/DXF/DST/BMP/A letc(Direct output)</li> <li>Operating Voltage : AC110-220V+-10%,50-60z</li> <li>Compatible Software:CorelDraw/AutoCAD</li> </ul> |  |  |  |  |  |  |
| Whole machine size      | 1720*1310*1070MM                                                                                                                                                                                                                                                                                                                                                                                                                                                                                                                                                                                                                                                                                    |  |  |  |  |  |  |
| Packing size&<br>weight | 500KG                                                                                                                                                                                                                                                                                                                                                                                                                                                                                                                                                                                                                                                                                               |  |  |  |  |  |  |
| Applicable materials    | Acrylic,mdf,wood,organic,glass,plastic,garments,paper,leather,rubber,ceramic, glass,and other non metal materials.                                                                                                                                                                                                                                                                                                                                                                                                                                                                                                                                                                                  |  |  |  |  |  |  |
| Delivery Time           | Local 10 days(as per stock), Outside UAE 20 days plus shipping time                                                                                                                                                                                                                                                                                                                                                                                                                                                                                                                                                                                                                                 |  |  |  |  |  |  |
| Warranty                | One year warranty Laser tube six months warranty,                                                                                                                                                                                                                                                                                                                                                                                                                                                                                                                                                                                                                                                   |  |  |  |  |  |  |
| PRICE                   | USD 8,050 (Ex Works Dubai)                                                                                                                                                                                                                                                                                                                                                                                                                                                                                                                                                                                                                                                                          |  |  |  |  |  |  |
| Payment Term            | 100% Advance                                                                                                                                                                                                                                                                                                                                                                                                                                                                                                                                                                                                                                                                                        |  |  |  |  |  |  |