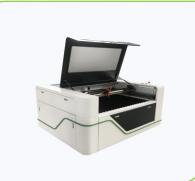

## LASER1390

CO2 LASERCUTTINGMACHINEAND ENGRAVINGMACHINE

## **PRODUCT CONFIGURATION**

| Quotation               |                                                                                                                                                                                                                                                                                                                                                                                                                                                                                                                                                                                                                                                                                                     |  |  |  |  |  |  |
|-------------------------|-----------------------------------------------------------------------------------------------------------------------------------------------------------------------------------------------------------------------------------------------------------------------------------------------------------------------------------------------------------------------------------------------------------------------------------------------------------------------------------------------------------------------------------------------------------------------------------------------------------------------------------------------------------------------------------------------------|--|--|--|--|--|--|
|                         | Quotation                                                                                                                                                                                                                                                                                                                                                                                                                                                                                                                                                                                                                                                                                           |  |  |  |  |  |  |
| Model                   | 1390                                                                                                                                                                                                                                                                                                                                                                                                                                                                                                                                                                                                                                                                                                |  |  |  |  |  |  |
| Power(optional)         | <ul> <li>RECIW6 130-150W/ YONGLI130W-160W/CDWJ150W<br/>/YONGLIH6</li> <li>Auto focus laser head</li> <li>Honeycomb</li> <li>Lift platform</li> </ul>                                                                                                                                                                                                                                                                                                                                                                                                                                                                                                                                                |  |  |  |  |  |  |
| Main configuration      | <ul> <li>Exhaust fan and pipe</li> <li>Red dot location</li> <li>Taiwan HIWIN guide rail</li> <li>Window open safety system</li> <li>Blade table</li> <li>Leadshine motor and driver</li> <li>USB interface</li> <li>RD laserwork software digital control panel 6445G</li> <li>1300*900mm working area</li> <li>Water cooling system- CW-5200 chiller</li> <li>Engraving Speed :0-1000mm/s<br/>Cutting Speed:0-600mm/s</li> <li>Maximum forming character:Figure/English 1x 1mm<br/>1.5*1.5mm</li> <li>Water cooling</li> <li>Graphics Format: PLT/DXF/DST/BMP/A letc(Direct output)</li> <li>Operating Voltage : AC110-220V+-10%,50-60z</li> <li>Compatible Software:CorelDraw/AutoCAD</li> </ul> |  |  |  |  |  |  |
| Whole machine size      | 1720*1310*1070MM                                                                                                                                                                                                                                                                                                                                                                                                                                                                                                                                                                                                                                                                                    |  |  |  |  |  |  |
| Packing size&<br>weight | 500KG                                                                                                                                                                                                                                                                                                                                                                                                                                                                                                                                                                                                                                                                                               |  |  |  |  |  |  |
| Applicable materials    | Acrylic,mdf,wood,organic,glass,plastic,garments,paper,leather,rubber,ceramic, glass,and other non metal materials.                                                                                                                                                                                                                                                                                                                                                                                                                                                                                                                                                                                  |  |  |  |  |  |  |
| Delivery Time           | Local 10 days(as per stock), Outside UAE 20 days plus shipping time                                                                                                                                                                                                                                                                                                                                                                                                                                                                                                                                                                                                                                 |  |  |  |  |  |  |
| Warranty                | One year warranty Laser tube six months warranty,                                                                                                                                                                                                                                                                                                                                                                                                                                                                                                                                                                                                                                                   |  |  |  |  |  |  |
| PRICE                   | USD 8,050 (Ex Works Dubai)                                                                                                                                                                                                                                                                                                                                                                                                                                                                                                                                                                                                                                                                          |  |  |  |  |  |  |
| Payment Term            | 100% Advance                                                                                                                                                                                                                                                                                                                                                                                                                                                                                                                                                                                                                                                                                        |  |  |  |  |  |  |