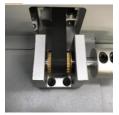

Xaxis,German ONK steel belt.

High precision stepper motor pure copper synchronous gear

Slave wheel double pivot drive Voltage and high pressure flexible line.

| Material              | Engrave      | Cut          | Material           | Engrave      | Cut          |
|-----------------------|--------------|--------------|--------------------|--------------|--------------|
| Natural wood          | $\checkmark$ | V            | Paper              | V            | $\checkmark$ |
| Acrylic               | $\checkmark$ | $\checkmark$ | Mylar              | $\checkmark$ | $\checkmark$ |
| Glass                 | $\checkmark$ | ×            | Press board        | $\checkmark$ | $\checkmark$ |
| Double color<br>plate | $\checkmark$ | V            | Rubber             | V            | V            |
| Bamboo                | $\checkmark$ | $\checkmark$ | Plywood            | $\checkmark$ | $\checkmark$ |
| MDF                   | $\checkmark$ | $\checkmark$ | Fiberglass         | $\checkmark$ | $\checkmark$ |
| Cloth                 | $\checkmark$ | $\checkmark$ | Painted metal      | $\checkmark$ | $\checkmark$ |
| Leather               | $\checkmark$ | $\checkmark$ | Plastic            | $\checkmark$ | $\checkmark$ |
| Marble                | $\checkmark$ | ×            | Ceramic            | $\checkmark$ | ×            |
| Matte boards          | $\checkmark$ | $\checkmark$ | Coated Metal       | $\checkmark$ | ×            |
| Stone                 | $\checkmark$ | ×            | Other<br>materials | $\checkmark$ | V            |